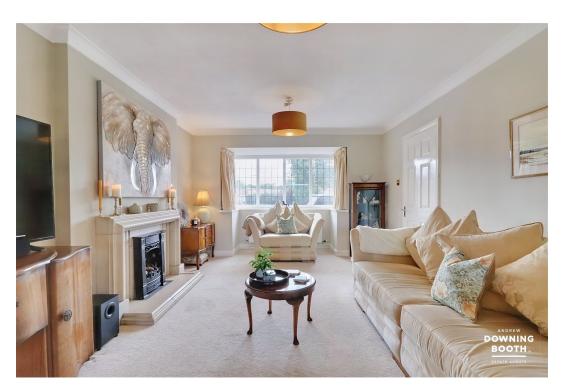

The accommodation is set across two floors, with an entrance hall, a generous living room with cast iron fire leading through to the dining room, separate sitting room/home office, hugely impressive breakfast kitchen/diner and guest WC all to the ground floor, whilst the four main bedrooms (Master with en-suite) and attractive bathroom sit to the first floor. A double width driveway and large garage is coupled with a well maintained, private rear garden to make up the property's exterior.