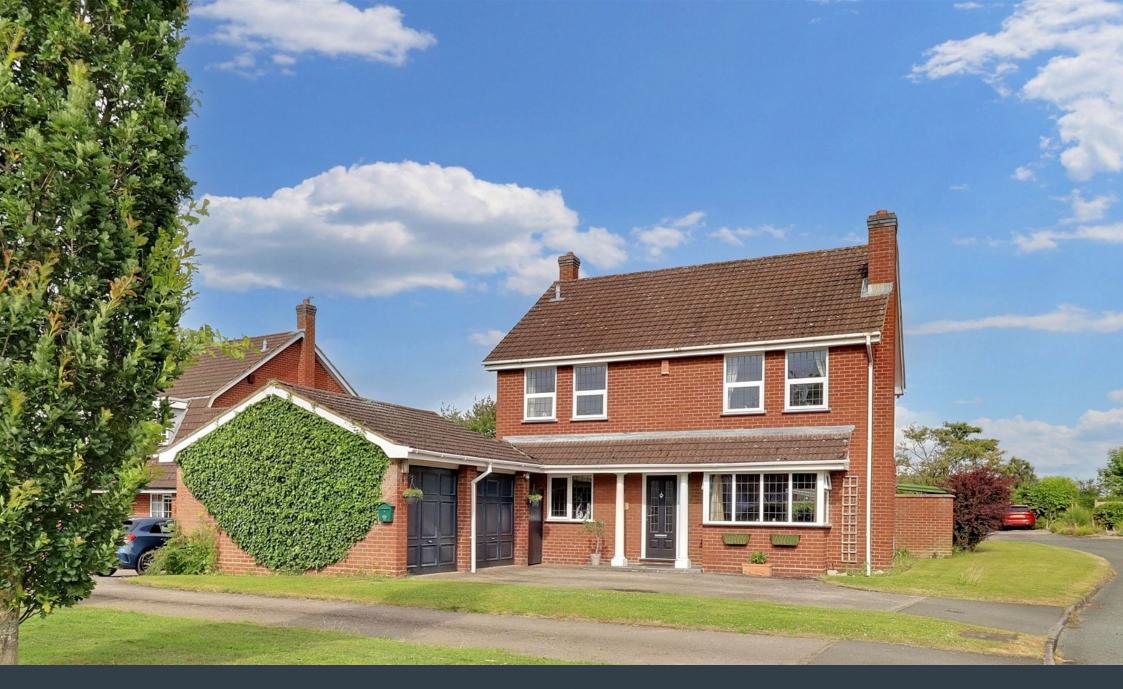

An impeccably presented and consistently spacious four bedroom home, nestled in a quiet spot within the highly desirable village of Kings Bromley. This fantastic detached property boasts an extensive range of fabulous features, from the stunning high specification breakfast kitchen/diner with bi-fold doors out to the garden, to the large living and dining rooms and the attractive outlook over a neighbouring green.

The accommodation is set across two floors, with an entrance hall, a generous living room with cast iron fire leading through to the dining room, separate sitting room/home office, hugely impressive breakfast kitchen/diner and guest WC all to the ground floor, whilst the four main bedrooms (Master with en-suite) and attractive bathroom sit to the first floor. A double width driveway and large garage is coupled with a well maintained, private rear garden to make up the property's exterior.

A significantly enviable location, exceptional presentation and ample space across both floors; this property must be viewed in order to be appreciated.

- Four Bedroom Detached Property
- Fabulous Outlook To A Neighbouring Green
- Fabulous Master Bedroom With En-Suite
- Quiet Position Within Highly Desirable Village Of Kings Bromley
- EPC Rating: C