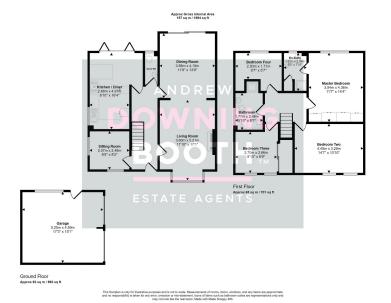

The accommodation is set across two floors, with an entrance hall, a generous living room with cast iron fire leading through to the dining room, separate sitting room/home office, hugely impressive breakfast kitchen/diner and guest WC all to the ground floor, whilst the four main bedrooms (Master with en-suite) and attractive bathroom sit to the first floor. A double width driveway and large garage is coupled with a well maintained, private rear garden to make up the property's exterior.