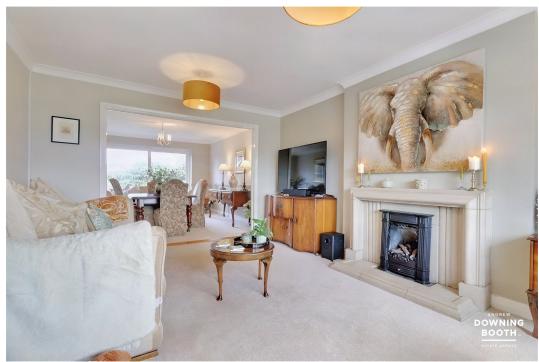

The accommodation is set across two floors, with an entrance hall, a generous living room with cast iron fire leading through to the dining room, separate sitting room/home office, hugely impressive breakfast kitchen/diner and guest WC all to the ground floor, whilst the four main bedrooms (Master with en-suite) and attractive bathroom sit to the first floor. A double width driveway and large garage is coupled with a well maintained, private rear garden to make up the property's exterior.