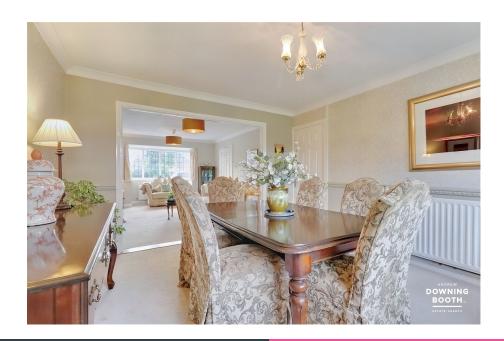

An impeccably presented and consistently spacious four bedroom home, nestled in a quiet spot within the highly desirable village of Kings Bromley. This fantastic detached property boasts an extensive range of fabulous features, from the stunning high specification breakfast kitchen/diner with bi-fold doors out to the garden, to the large living and dining rooms and the attractive outlook over a neighbouring green.

The accommodation is set across two floors, with an entrance hall, a generous living room with cast iron fire leading through to the dining room, separate sitting room/home office, hugely impressive breakfast kitchen/diner and guest WC all to the ground floor, whilst the four main bedrooms (Master with en-suite) and attractive bathroom sit to the first floor. A double width driveway and large garage is coupled with a well maintained, private rear garden to make up the property's exterior.